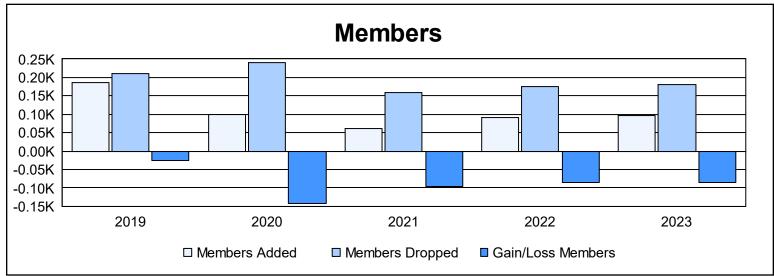

District 105CN As of June 2023 Cumulative

| Year      | New<br>Clubs | Dropped<br>Clubs | Gain/<br>Loss<br>Clubs | New<br>Members | Charter<br>Members | Reinstate<br>Members | Transfer<br>Members | Total<br>Member<br>Added | Total<br>Members<br>Dropped | Gain/<br>Loss<br>Members |
|-----------|--------------|------------------|------------------------|----------------|--------------------|----------------------|---------------------|--------------------------|-----------------------------|--------------------------|
| 2018-2019 | 1            | 0                | 1                      | 143            | 22                 | 4                    | 16                  | 185                      | 210                         | -25                      |
| 2019-2020 | 0            | 6                | -6                     | 70             | 5                  | 8                    | 16                  | 99                       | 240                         | -141                     |
| 2020-2021 | 0            | 3                | -3                     | 51             | 3                  | 3                    | 5                   | 62                       | 158                         | -96                      |
| 2021-2022 | 0            | 5                | -5                     | 63             | 3                  | 5                    | 21                  | 92                       | 176                         | -84                      |
| 2022-2023 | 0            | 6                | -6                     | 71             | 0                  | 2                    | 23                  | 96                       | 181                         | -85                      |
| Average   | 0            | 4                | -4                     | 80             | 7                  | 4                    | 16                  | 107                      | 193                         | -86                      |