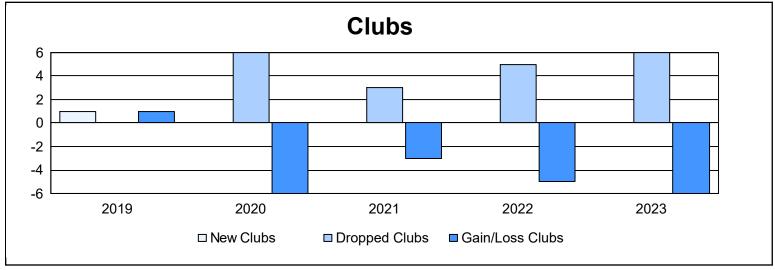

District 105CN As of June 2023 Cumulative

| Year      | New<br>Clubs | Dropped<br>Clubs | Gain/<br>Loss<br>Clubs | New<br>Members | Charter<br>Members | Reinstate<br>Members | Transfer<br>Members | Total<br>Member<br>Added | Total<br>Members<br>Dropped | Gain/<br>Loss<br>Members |
|-----------|--------------|------------------|------------------------|----------------|--------------------|----------------------|---------------------|--------------------------|-----------------------------|--------------------------|
| 2018-2019 | 1            | 0                | 1                      | 143            | 22                 | 4                    | 16                  | 185                      | 210                         | -25                      |
| 2019-2020 | 0            | 6                | -6                     | 70             | 5                  | 8                    | 16                  | 99                       | 240                         | -141                     |
| 2020-2021 | 0            | 3                | -3                     | 51             | 3                  | 3                    | 5                   | 62                       | 158                         | -96                      |
| 2021-2022 | 0            | 5                | -5                     | 63             | 3                  | 5                    | 21                  | 92                       | 176                         | -84                      |
| 2022-2023 | 0            | 6                | -6                     | 71             | 0                  | 2                    | 23                  | 96                       | 181                         | -85                      |
| Average   | 0            | 4                | -4                     | 80             | 7                  | 4                    | 16                  | 107                      | 193                         | -86                      |